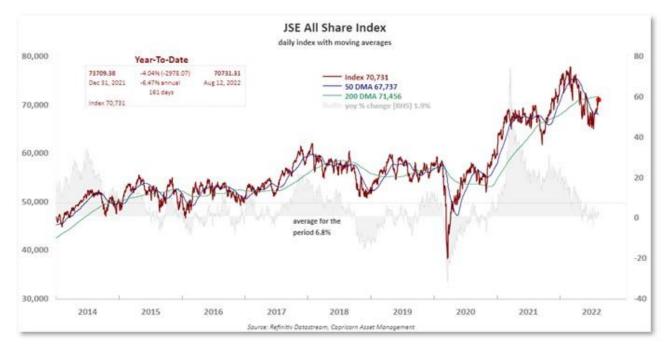

### **Domestic Markets**

Stock markets rose on Friday, still riding the positive US inflation data from earlier this week as investors mull the size of the next interest rate move by the US Federal Reserve. But the JSE's All-Share index was down almost a percent, compared to the MSCI World (+1.2%) and MSCI Emerging (+0.3%).

Most domestic sectors proved resilient while the miners took the brunt of the selling, including Sibanye (-6%), Anglo (-4%) and Implats (-3.6%). Naspers and Prosus both lost -2.6%, with obvious angst in the tech sector ahead of Wednesday's Tencent (-1.2%) results. The Personal Care, Drug and Food Retail and General Retail Indices have climbed for five days straight (up 8.1% and 6.6% so far this month) ahead of South Africa's retail sales out on Wednesday (consensus -0.1% y/y).