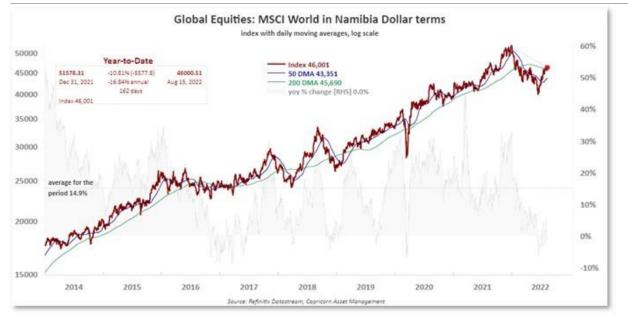

### **Domestic Markets**

Stock markets rose on Friday, still riding the positive US inflation data from earlier this week as investors mull the size of the next interest rate move by the US Federal Reserve. But the JSE's All-Share index was down almost a percent, compared to the MSCI World (+1.2%) and MSCI Emerging (+0.3%).